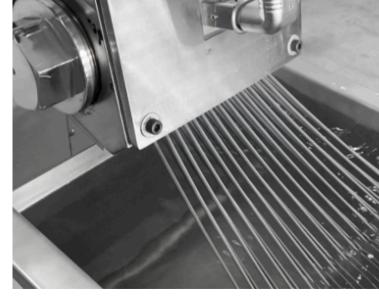

#### Single Screw Plastic Extruder

Jiantai single screw plastic extruder is a versatile high-performance machine designed for extruding a wide range of plastic materials. It is ideal for processing thermoplastic polymers (such as PVC, PE, PP, PS) and other plastic materials to produce profiles, pipes, sheets, films and pellets. With its sophisticated engineering design and reliable performance, this extruder ensures stable product quality and high output in plastic manufacturing.

## Single Screw Plastic Recycling Machine

Jiantai single screw plastic recycling machine is an efficient and reliable plastic recycling equipment, which is widely used in the cleaning, cutting, extrusion and other treatments of waste plastics. The machine adopts advanced single screw extrusion technology, which can efficiently process various plastic wastes (such as HDPE, LDPE, PP, etc.) into reusable plastic particles, which is suitable for recycling needs in various industrial fields.