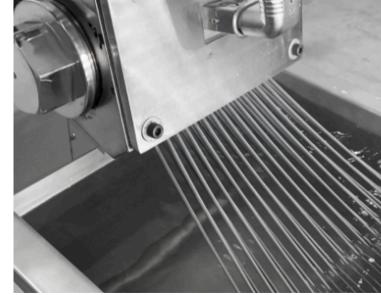

## Extrusion Auxiliary Machine Plastic Pelletizer

The Plastic Pelletizer from JianTai is a high-performance auxiliary machine used in plastic recycling and extrusion processes to convert plastic waste, scrap, and flakes into uniform-sized pellets or granules. These pellets can be directly used in various manufacturing processes, including injection molding, extrusion, blow molding, and more. The pelletizer is designed to improve the efficiency and consistency of plastic recycling operations, ensuring high-quality output and optimal performance.