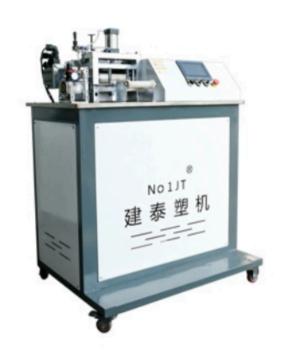

#### **Plastic Extruder**

High quality plastic extruder, equipped with the latest servo motor, military forging technology screw, PLC intelligent touch screen control system.

02

#### Single Screw Plastic Extruder

Jiantai single screw plastic extruder is a versatile high-performance machine designed for extruding a wide range of plastic materials. It is ideal for processing thermoplastic polymers (such as PVC, PE, PP, PS) and other plastic materials to produce profiles, pipes, sheets, films and pellets. With its sophisticated engineering design and reliable performance, this extruder ensures stable product quality and high output in plastic manufacturing.