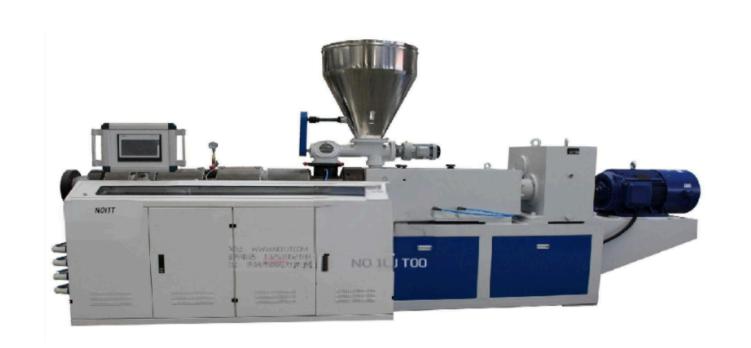

#### Single Screw Plastic Extruder

Jiantai single screw plastic extruder is a versatile high-performance machine designed for extruding a wide range of plastic materials. It is ideal for processing thermoplastic polymers (such as PVC, PE, PP, PS) and other plastic materials to produce profiles, pipes, sheets, films and pellets. With its sophisticated engineering design and reliable performance, this extruder ensures stable product quality and high output in plastic manufacturing.

#### **Main Features**

- Efficient and consistent
- Multi-functional processing
- Energy-saving design
- Durable and reliable
- Easy to operate