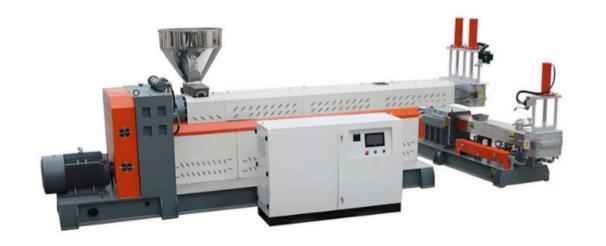

## Parallel Twin Screw Extruder Plastic Recycling Machine

Jiantai Parallel Twin Screw Extruder Plastic Granulator is an advanced solution for recycling a wide range of plastics, designed to provide superior processing capabilities, flexibility and efficiency. The parallel twin screw design provides excellent mixing, melting and extrusion capabilities, ensuring the highest quality recycled plastic pellets. Ideal for recycling materials such as PVC, PE, PP, PET, this machine can provide a consistent, high throughput solution for small and large plastic recycling operations.

#### **Main Features**

- Parallel twin-screw extrusion
- High output and efficiency
- Precise temperature control
- Versatile material handling
- Energy-saving design
- Durable and long service life