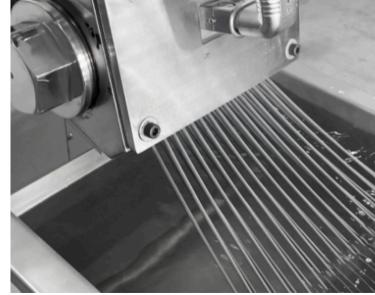

## Extrusion Auxiliary Machine Plastic Pelletizer

The Plastic Pelletizer from JianTai is a high-performance auxiliary machine used in plastic recycling and extrusion processes to convert plastic waste, scrap, and flakes into uniform-sized pellets or granules. These pellets can be directly used in various manufacturing processes, including injection molding, extrusion, blow molding, and more. The pelletizer is designed to improve the efficiency and consistency of plastic recycling operations, ensuring high-quality output and optimal performance.

#### **Main Features**

- Efficient Pelletizing Process
- High Throughput Capacity
- Versatile Material Compatibility
- Energy-Efficient Operation
- Automatic and Consistent Pelletizing
- Durable and Robust Design
- Precise Temperature and Speed Control