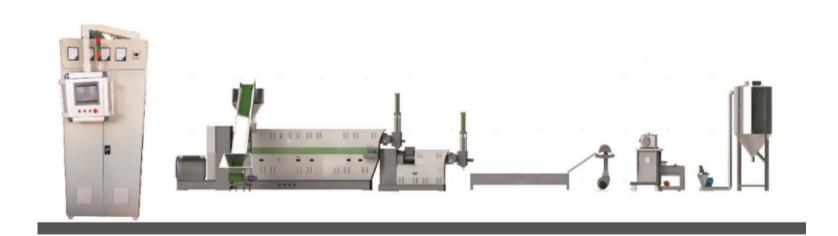

## Single Screw Plastic Recycling Machine

Jiantai single screw plastic recycling machine is an efficient and reliable plastic recycling equipment, which is widely used in the cleaning, cutting, extrusion and other treatments of waste plastics. The machine adopts advanced single screw extrusion technology, which can efficiently process various plastic wastes (such as HDPE, LDPE, PP, etc.) into reusable plastic particles, which is suitable for recycling needs in various industrial fields.

#### Single Screw Two Stage Plastic Recycling Machine

Jiantai single screw two-stage plastic recycling machine is an advanced and efficient system designed for recycling a wide range of plastic materials. The machine integrates two-stage extrusion technology and has excellent performance in waste plastic processing. It is designed for high-throughput plastic recycling applications that require higher levels of plastic purification and extrusion efficiency. The machine is ideal for recycling post-consumer plastic waste such as films, bottles and containers, and it provides a reliable solution for plastic reprocessing, ensuring high-quality recycled particles.

## Parallel Twin Screw Extruder Plastic Recycling Machine

Jiantai Parallel Twin Screw Extruder Plastic Granulator is an advanced solution for recycling a wide range of plastics, designed to provide superior processing capabilities, flexibility and efficiency. The parallel twin screw design provides excellent mixing, melting and extrusion capabilities, ensuring the highest quality recycled plastic pellets. Ideal for recycling materials such as PVC, PE, PP, PET, this machine can provide a consistent, high throughput solution for small and large plastic recycling operations.

# Conical Twin Screw Extruder Plastic Recycling Machine

Jiantai Conical Twin Screw Extruder Plastic Granulator is an advanced and efficient recycling system designed for processing a wide range of plastic materials. The conical twin screw design enables superior material mixing, better plasticization and more efficient plastic processing, especially for applications requiring high-quality recycled pellets. This extruder is ideal for recycling rigid and flexible plastics such as PVC, PE, PP, PS, PET, etc. It is designed to meet the needs of high-performance recycling operations, providing versatility, energy saving and durable performance.

# Upper Single Twin Screw Plastic Recycling Unit

Jiantai single-upper double-down (compound) twin-screw granulator is a high-performance recycling system designed for efficient processing of plastic waste, especially for applications requiring high levels of material homogenization and quality. The machine features a unique configuration of a single upper screw combined with a twin lower screw to provide excellent material mixing, melting and extrusion. It is ideal for recycling various types of plastics, including PVC, PE, PP, PET, etc., and is typically used in large-volume plastic recycling facilities.