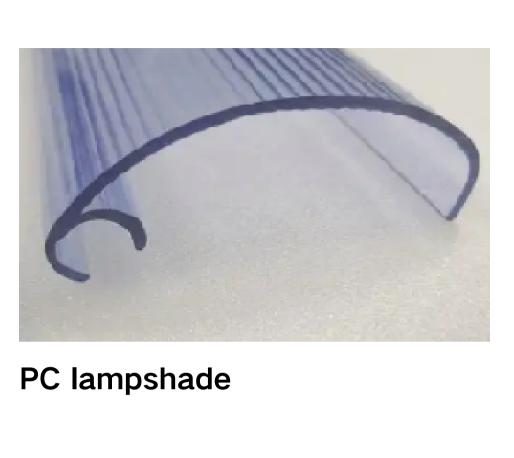

# **Plastic** Extruder Application

HDPE Sewer Pipe

**Plastic Bobbin** 

**TPE Elastic Band** 

**TPU Tent Cloth** 

**Wood Plastic Sheet Profiles** 