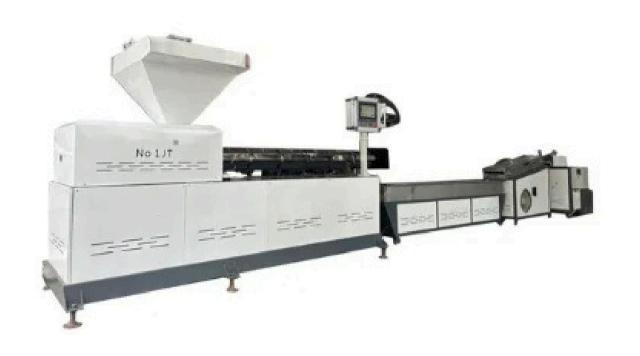

#### **Plastic Extruder**

High quality plastic extruder, equipped with the latest servo motor, military forging technology screw, PLC intelligent touch screen control system.

02

#### Single Screw Plastic Extruder

Jiantai single screw plastic extruder is a versatile high-performance machine designed for extruding a wide range of plastic materials. It is ideal for processing thermoplastic polymers (such as PVC, PE, PP, PS) and other plastic materials to produce profiles, pipes, sheets, films and pellets. With its sophisticated engineering design and reliable performance, this extruder ensures stable product quality and high output in plastic manufacturing.

#### **Main Features**

- Efficient and consistent
- Multi-functional processing
- Energy-saving design
- Durable and reliable
- Easy to operate