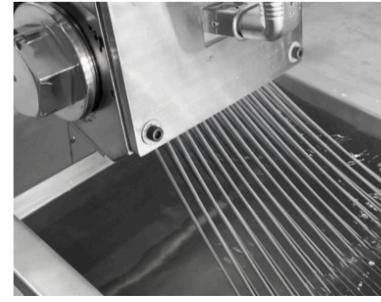

## Extrusion Auxiliary Machine Plastic Pelletizer

The Plastic Pelletizer from JianTai is a high-performance auxiliary machine used in plastic recycling and extrusion processes to convert plastic waste, scrap, and flakes into uniform-sized pellets or granules. These pellets can be directly used in various manufacturing processes, including injection molding, extrusion, blow molding, and more. The pelletizer is designed to improve the efficiency and consistency of plastic recycling operations, ensuring high-quality output and optimal performance.

#### **Main Features**

- Efficient Pelletizing Process
- High Throughput Capacity
- Versatile Material Compatibility
- Energy-Efficient Operation
- Automatic and Consistent Pelletizing
- Durable and Robust Design
- Precise Temperature and Speed Control