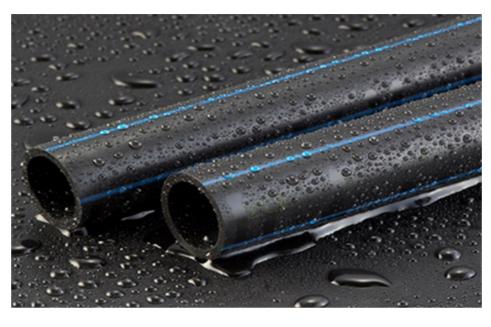

# **Extruder Application**

Plastic Reinforced Pipe

**Bicycle Tire TPU** 

**Rigid PVC Profiles** 

**Corrugated Pipe** 

**PMMA Acrylic Rod** 

PE Pipe

# **Plastic** Extruder Application

HDPE Sewer Pipe

**Plastic Bobbin** 

**TPE Elastic Band** 

**TPU Tent Cloth** 

**Wood Plastic Sheet Profiles** 