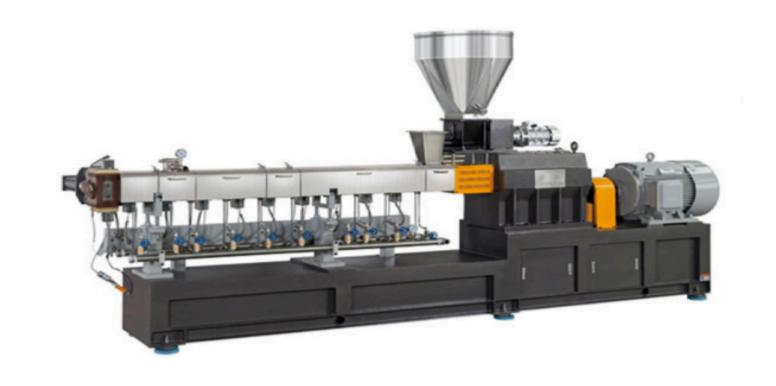

## Parallel Twin Screw Extruder Plastic Recycling Machine

Jiantai Parallel Twin Screw Extruder Plastic Granulator is an advanced solution for recycling a wide range of plastics, designed to provide superior processing capabilities, flexibility and efficiency. The parallel twin screw design provides excellent mixing, melting and extrusion capabilities, ensuring the highest quality recycled plastic pellets. Ideal for recycling materials such as PVC, PE, PP, PET, this machine can provide a consistent, high throughput solution for small and large plastic recycling operations.

#### **Main Features**

- Parallel twin-screw extrusion
- High output and efficiency
- Precise temperature control
- Versatile material handling
- Energy-saving design
- Durable and long service life

#### **Plastic Material**

- PP
- PVC
- PET
- HDPE
- PLA
- More