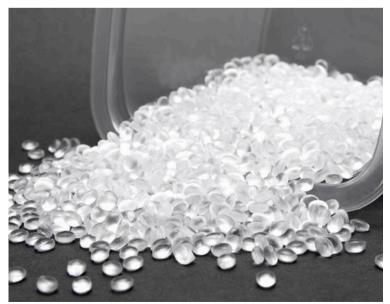

ures**

- Two-stage extrusion process
- High output
- Energy efficiency
- Increased plastic purity
- Versatile processing
- Durability and reliability

#### **Plastic Material**

- PP
- PVC
- PET
- HDPE
- PLA
- More



## Parallel Twin Screw Extruder Plastic Recycling Machine

Jiantai Parallel Twin Screw Extruder Plastic Granulator is an advanced solution for recycling a wide range of plastics, designed to provide superior processing capabilities, flexibility and efficiency. The parallel twin screw design provides excellent mixing, melting and extrusion capabilities, ensuring the highest quality recycled plastic pellets. Ideal for recycling materials such as PVC, PE, PP, PET, this machine can provide a consistent, high throughput solution for small and large plastic recycling operations.





#### **Main Features**

- Parallel twin-screw extrusion
- High output and efficiency
- Precise temperature control
- Versatile material handling
- Energy-saving design
- Durable and long service life

#### **Plastic Material**

- PP
- PVC
- PET
- HDPE
- PLA
- More



# Conical Twin Screw Extruder Plastic Recycling Machine

Jiantai Conical Twin Screw Extruder Plastic Granulator is an advanced and efficient recycling system designed for processing a wide range of plastic materials. The conical twin screw design enables superior material mixing, better plasticization and more efficient plastic processing, especially for applications requiring high-quality recycled pellets. This extruder is ideal for recycling rigid and flexible plastics such as PVC, PE, PP, PS, PET, etc. It is designed to