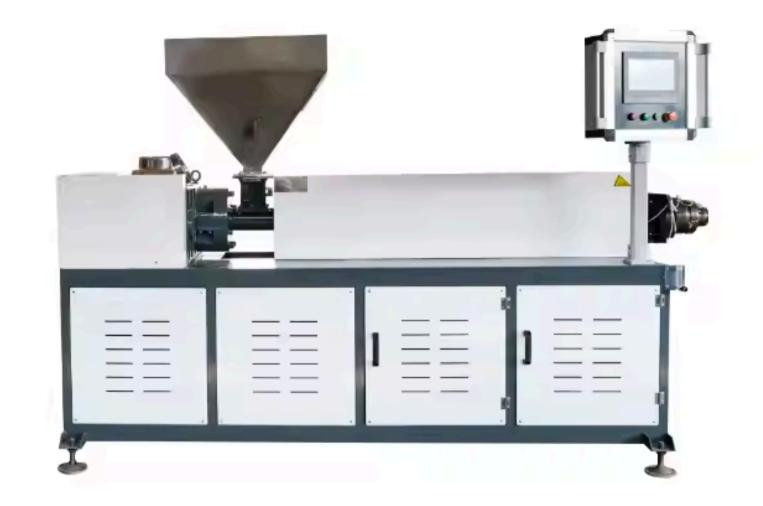

#### Single Screw Plastic Extruder

Jiantai single screw plastic extruder is a versatile high-performance machine designed for extruding a wide range of plastic materials. It is ideal for processing thermoplastic polymers (such as PVC, PE, PP, PS) and other plastic materials to produce profiles, pipes, sheets, films and pellets. With its sophisticated engineering design and reliable performance, this extruder ensures stable product quality and high output in plastic manufacturing.

#### **Main Features**

- Efficient and consistent
- Multi-functional processing
- Energy-saving design
- Durable and reliable
- Easy to operate