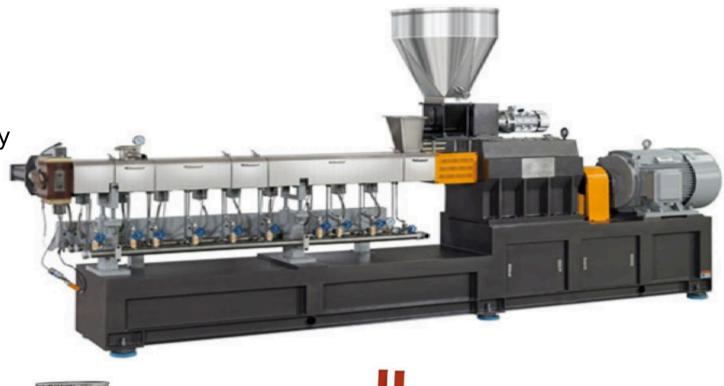

#### **Plastic Extruder**

High quality plastic extruder, equipped with the latest servo motor, military forging technology screw, PLC intelligent touch screen control system.

02

#### Single Screw Plastic Extruder

Jiantai single screw plastic extruder is a versatile high-performance machine designed for extruding a wide range of plastic materials. It is ideal for processing thermoplastic polymers (such as PVC, PE, PP, PS) and other plastic materials to produce profiles, pipes, sheets, films and pellets. With its sophisticated engineering design and reliable performance, this extruder ensures stable product quality and high output in plastic manufacturing.

#### **Main Features**

- Efficient and consistent
- Multi-functional processing
- Energy-saving design
- Durable and reliable
- Easy to operate