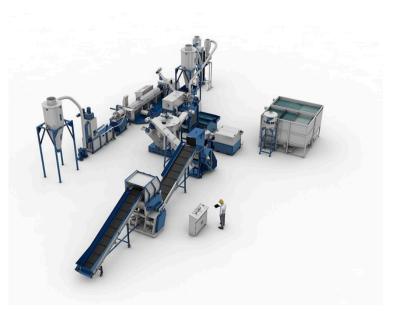

#### Plastic Recycling Machine

Plastic recycling machine with an output of 50-1000KG per hour. Suitable for all kinds of plastic materials.

03

#### Single Screw Two Stage Plastic Recycling Machine

Jiantai single screw two-stage plastic recycling machine is an advanced and efficient system designed for recycling a wide range of plastic materials. The machine integrates two-stage extrusion technology and has excellent performance in waste plastic processing. It is designed for high-throughput plastic recycling applications that require higher levels of plastic purification and extrusion efficiency. The machine is ideal for recycling post-consumer plastic waste such as films, bottles and containers, and it provides a reliable solution for plastic reprocessing, ensuring high-quality recycled particles.

## Parallel Twin Screw Extruder Plastic Recycling Machine

Jiantai Parallel Twin Screw Extruder Plastic Granulator is an advanced solution for recycling a wide range of plastics, designed to provide superior processing capabilities, flexibility and efficiency. The parallel twin screw design provides excellent mixing, melting and extrusion capabilities, ensuring the highest quality recycled plastic pellets. Ideal for recycling materials such as PVC, PE, PP, PET, this machine can provide a consistent, high throughput solution for small and large plastic recycling operations.

# Conical Twin Screw Extruder Plastic Recycling Machine

Jiantai Conical Twin Screw Extruder Plastic Granulator is an advanced and efficient recycling system designed for processing a wide range of plastic materials. The conical twin screw design enables superior material mixing, better plasticization and more efficient plastic processing, especially for applications requiring high-quality recycled pellets. This extruder is ideal for recycling rigid and flexible plastics such as PVC, PE, PP, PS, PET, etc. It is designed to meet the needs of high-performance recycling operations, providing versatility, energy saving and durable performance.

# Upper Single Twin Screw Plastic Recycling Unit

Jiantai single-upper double-down (compound) twin-screw granulator is a high-performance recycling system designed for efficient processing of plastic waste, especially for applications requiring high levels of material homogenization and quality. The machine features a unique configuration of a single upper screw combined with a twin lower screw to provide excellent material mixing, melting and extrusion. It is ideal for recycling various types of plastics, including PVC, PE, PP, PET, etc., and is typically used in large-volume plastic recycling facilities.